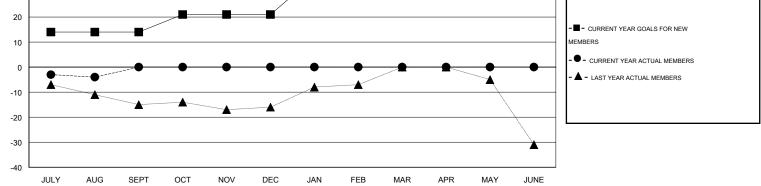

## LOCATION ILLINOIS

| Clubs         |                  |                     |                            |                             | Members       |                    |                                  |                              |                             |
|---------------|------------------|---------------------|----------------------------|-----------------------------|---------------|--------------------|----------------------------------|------------------------------|-----------------------------|
|               | RESU             | LTS FOR 2014-2015   |                            | RESULTS FOR 2014-2015       |               |                    |                                  |                              |                             |
| QUARTER       | NEW CLUB<br>GOAL | ACTUAL NEW<br>CLUBS | ACTUAL<br>DROPPED<br>CLUBS | ACTUAL NET<br>GAIN/<br>LOSS | QUARTER       | NEW MEMBER<br>GOAL | ACTUAL TOTAL<br>MEMBERS<br>ADDED | ACTUAL<br>DROPPED<br>MEMBERS | ACTUAL NET<br>GAIN/<br>LOSS |
| JULY/AUG/SEPT | 1                | 0                   | 0                          | 0                           | JULY/AUG/SEPT | 14                 | 11                               | 15                           | -4                          |
| OCT/NOV/DEC   | 0                | 0                   | 0                          | 0                           | OCT/NOV/DEC   | 7                  | 0                                | 0                            | 0                           |
| JAN/FEB/MAR   | 0                | 0                   | 0                          | 0                           | JAN/FEB/MAR   | 15                 | 0                                | 0                            | 0                           |
| APR/MAY/JUNE  | 0                | 0                   | 0                          | 0                           | APR/MAY/JUNE  | 0                  | 0                                | 0                            | 0                           |